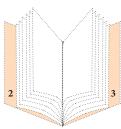

## Advertising rates (+5 mm bleed)

2nd and 3rd cover 205 x 276 mm EUR 1050

4th cover 205 x 276 mm EUR 1400

Double-page spread 410 x 276 mm EUR 1200

Full page 205 x 276 mm EUR 980

1/2 page 98 x 276 mm EUR 430