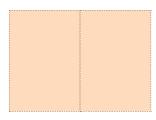

## Advertising rates (+5 mm bleed)

2nd and 3rd cover 205 x 276 mm EUR 1050

4th cover 205 x 276 mm EUR 1400

Double-page spread 410 x 276 mm EUR 1200

Full page 205 x 276 mm EUR 980

1/2 page 98 x 276 mm EUR 430