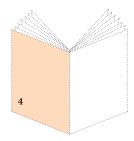

## Advertising rates (+5 mm bleed)

2nd and 3rd cover 205 x 276 mm EUR 1050

4th cover 205 x 276 mm EUR 1400

Double-page spread 410 x 276 mm EUR 1200

Full page 205 x 276 mm EUR 980

1/2 page 98 x 276 mm EUR 430